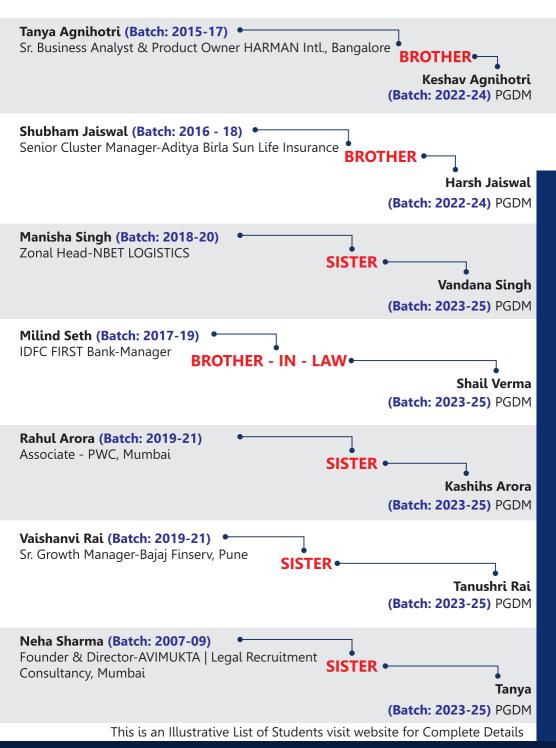

### ISB&M Alumni

Recommended their Own Family

Rahul Arora

**Kashihs Arora** 

**Raj K Mishra (Batch: 2006 - 08)**AVP-Hero MotoCorp, Gurgaon

**BROTHER** 

—• Ajay Mishra (Batch: 2009 -11)

Head - Supply Chain-IndusInd Bank, Lucknow

Sandeep Naug (Batch: 2005 - 07)

Head Of GTM Strategy-VerSe Innovation, Delhi

**BROTHER** •

Sumeet Naug (Batch: 2011-13)

Corporate Real Estate Consultant-JLL, Bangalore

Neeraj Tewari (Batch: 2005-07) •

Area Sales Manager-Hero Moto Corp Ltd. Delhi

**BROTHER**•

Nitin Tewari (Batch: 2008-10)

Arae Sales Manager- Berger Paints India, Surat

Amit singh (Batch: 2004-06)

Business Development Manager / project - Blockchain Education

**BROTHER** 

Anand Singh (Batch: 2005-07)

Executive Director -Option Group, Mumbai

Lavisha Talesara (Batch: 2015-17)

Motilal Oswal Financial Services Ltd-Sr.

Manager-HNI Investment Products-Mumbai

**BROTHER - IN - LAW •** 

Tanishq Jenawat

(Batch: 2022-24)