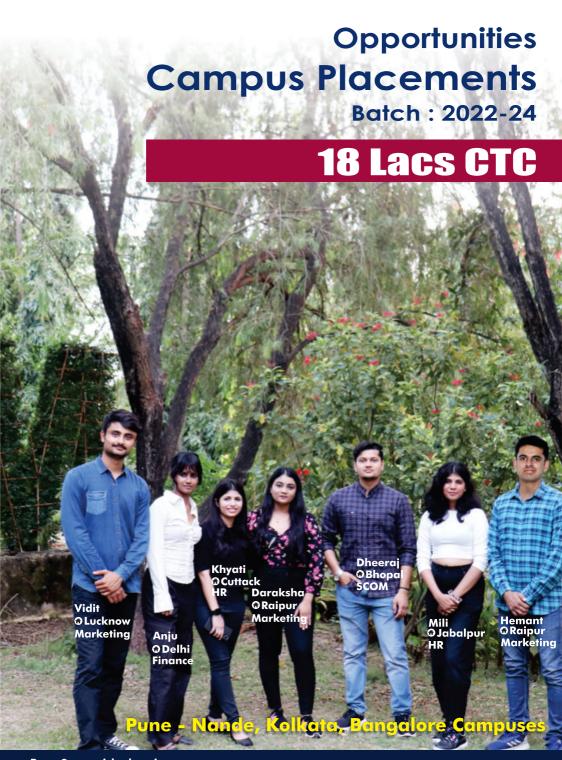

# High Quality Placement PGDM Batch: 2022-24

#### **Final Placement**

Highlights till 30<sup>th</sup> November 2024

**Highest: 18 Lacs CTC** 

Average: 10.8 Lacs CTC

**Lowest CTC: 9 Lacs** 

\*This is a Ongoing Placement Data as of Oct. 2023

**PGDM Batch: 2022-24 CTC: 18 Lacs** 

**Trident Group** 

Daraksha

**Home Town: Kolkata** 