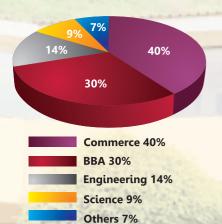

"**Every Students is Important**"- It ends with all students placements.

The Campus placement for the PGDM class of 2024, witnessed another excellent season with prominent recruiters. Ongoing 22-24 batch placement started with highest salaries offer 18 lacs till date. All companies' schedules are in the compensation ranging 9 to 21 lacs CTC in different sectors.

### Final Placement Batch: 2022-24



Souradip Mandal
Century Ply
10 Lakhs
Kolkata



Sneha Singh
Bajaj Allianz
9.5 Lakhs
Kolkata



Mayukhi Ghosh
Bajaj Allianz
9.5 Lakhs
Kolkata

### **Supportive Culture for Placement:**

#### Prepare you for high profile companies

Cope with pressure of placements

- Workshops
- Coaching & Counselling
- Communication & body language

### Students Profile 2023 - 25

#### EDUCATIONAL BACKGROUND



→ Students from 24 States and 100 Cities. Large Number from Delhi, Maharashtra, Uttar Pradesh, West Bengal, Gujarat, Odisha and many more, from Some of Top Colleges and Universities across the Country

If not IIM - A,B,C, I,K, XLRI, S.P. Jain ISB&M is serious choice of a student. Serious about a senior Mgt. career

#### **Past Work Experience of Our Students**

0-11 Months 1-2 Years 69.00%

2-3 Years More Than 3 Years 4.00%



Ankita Mitra
Bajaj Allianz
9.5 Lakhs
Kolkata



Shayan Pal
ICICI Prudential
8.5 Lakhs
Kolkata



56.8 %

Female 43.2 %

**Number of Student Zone - Wise Diversity** 





Kshitiz Vats
Grasim Industries
Aditya Birla Group
8 Lakhs
Kolkata

### Awards and Ranking Awards



Awarded with

Outstanding Performance
in Education

Economic Times 2022



Awarded with
ICONS Of